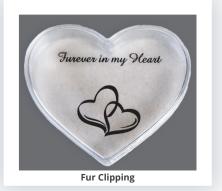

## **Fur Clipping**

| A clipping of your pet's fur returned to you in our |     |  |  |  |
|-----------------------------------------------------|-----|--|--|--|
| "Furever in My Heart" container\$10+                | tax |  |  |  |