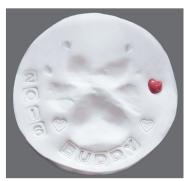

## **Clay Paw Print Impression**

**Clay paw prints** are a great way to memorialize the special bond you have with your beloved pet. To preserve and protect your lasting memory we combine your pet's paw print, first name and choice of gemstone in a clear protective display case......<sup>\$30+tax</sup>