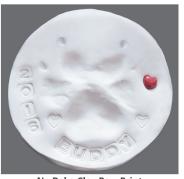

## Capture the Love

No Bake Clay Paw Print

**Clear Protective Case** 

## **Clay Paw Print Impression**

|           | BIRTHSTONE  | MONTH     | SYMBOLIC GIFT      |
|-----------|-------------|-----------|--------------------|
|           | Garnet      | January   | Eternal Love       |
| <b>\$</b> | Amethyst    | February  | Peaceful Healing   |
|           | Aquamarine  | March     | Soothing Support   |
|           | Diamond     | April     | Loyalty            |
| 8         | Emerald     | Мау       | Unconditional Love |
|           | Alexandrite | June      | Comfort & Joy      |
|           | Ruby        | July      | Heartfelt Love     |
|           | Peridot     | August    | Well-being         |
|           | Sapphire    | September | Strength & Wisdom  |
| 1         | Opal        | October   | Enjoyment of Life  |
|           | Citrine     | November  | Renewal            |
|           | Turquoise   | December  | Protection         |